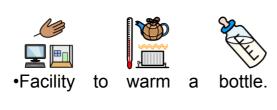

their

infant

here

whether by breastfeeding

bottle.

Please ask to

feeding

vestry,