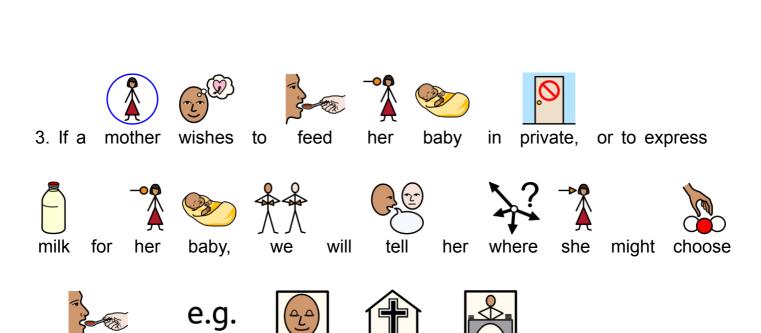

church office

quiet room,

do this

to

а

infants.

feeding

2. If a visitor or member of the church objects to a mother