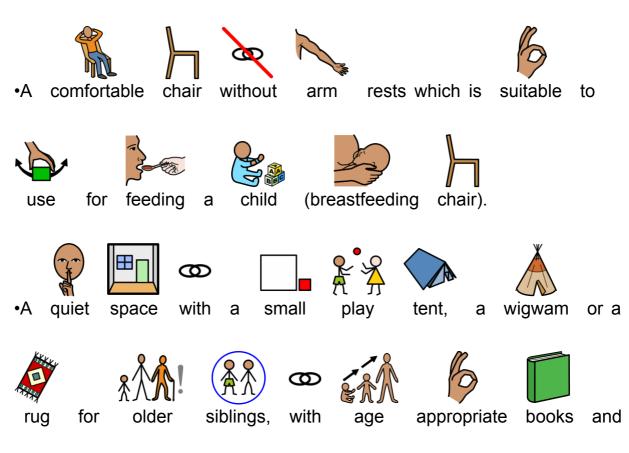

## **United Reformed Church**

feeding environments for

safe place by their This church wants to be a for infants to be fed

carers/parents.

will give parents and carers appropriate support for their

feeding

their

infant

here

whether by breastfeeding

bottle.

Please ask to

feeding

vestry,

church office

quiet room,

do this

to

а

infants.

feeding

2. If a visitor or member of the church objects to a mother