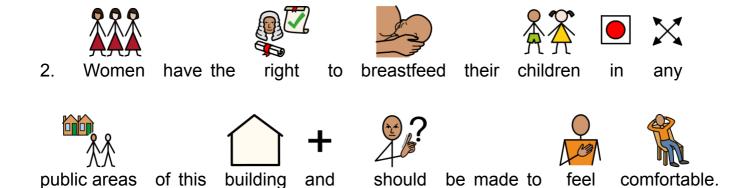

church office

quiet room,

do this

to

а

infants.

feeding

2. If a visitor or member of the church objects to a mother

breastfeeding, then a conversation about the church's policy will be held

an alternative place will be offered for the person with objections

3. The policy members was discussed by and

reviewed annually.