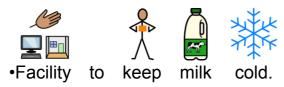

their

infant

here

whether by breastfeeding

bottle.

Please ask to

feeding

vestry,