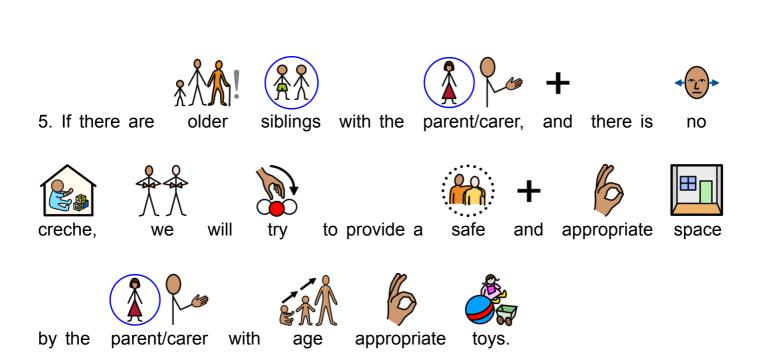

church office

quiet room,

do this

to

а

infants.

feeding

2. If a visitor or member of the church objects to a mother