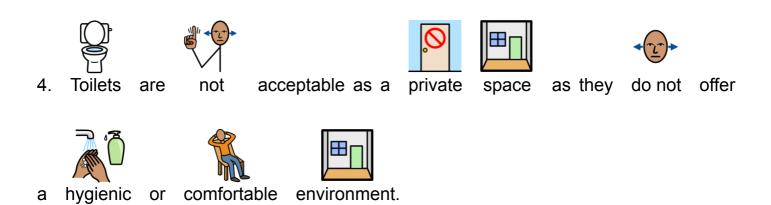

church office

quiet room,

do this

to

а

infants.

feeding

2. If a visitor or member of the church objects to a mother